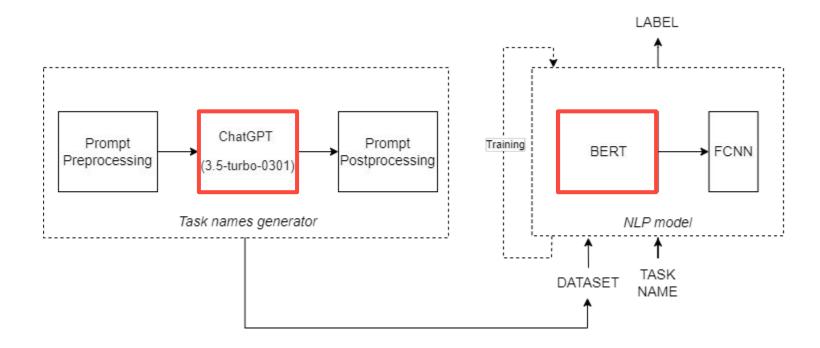

# Healthy Based Productivity



#### Our team



Danila Shulepin NLP & ANN models



Sofi Zaitseva Parts communication, scheduling



Yaroslav Sokolov Data generation & preprocessing



Leon Parepko LSTM model



Ilnur Khadiev Telegram bot & database

#### **Burnout in Russia\***

Do you feel burned out?



<sup>\*</sup> Research of hh.ru and AIBY among 1,250 employees of Russian companies. Source: tass.ru/obschestvo/14631483

#### **Problem**

- "Idealized" planning
- ⇒ Negative impact on mental and physical health
- ⇒ Frustration
- ⇒ Loss of motivation
- ⇒ Relationship deterioration



## InnoPlan\_bot



### **Competitors**







## Schedule generation workflow



## **Machine Learning parts**



#### **NLP** model



## **Dataset generation**



## **Dataset preprocessing**

- 1) **Normalization** → numerical data
- 2) **One-Hot Encoding** → nominal categorical data
- 3) **Cyclical scaling**  $\rightarrow$  date and time

## Injecting LSTM Architecture (Scheduler)



## **Training: First Step**



## **Training: Second Step**



## **Event Scheduling**



## Task Scheduling



#### Telegram bot and database management

#### Advantages:

- Convenience
- Security
- Scalability







## **User experience**

How would you rate your overall experience of using our system on a scale of 1 to 5?



#### Demo

#### **Start of communication**



#### **Start of communication**



#### Add task



#### Demo

#### Add event Formats Mark history







# Healthy Based Productivity





Contact: Sofi Zaitseva - @