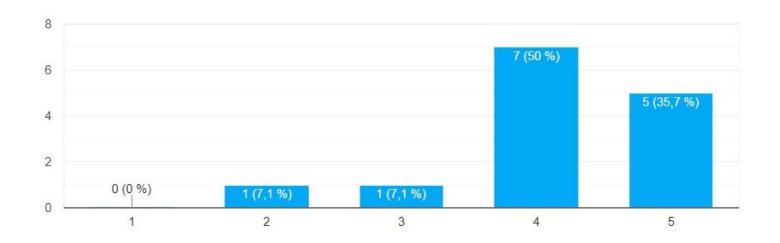

## **User experience**

How would you rate your overall experience of using our system on a scale of 1 to 5?