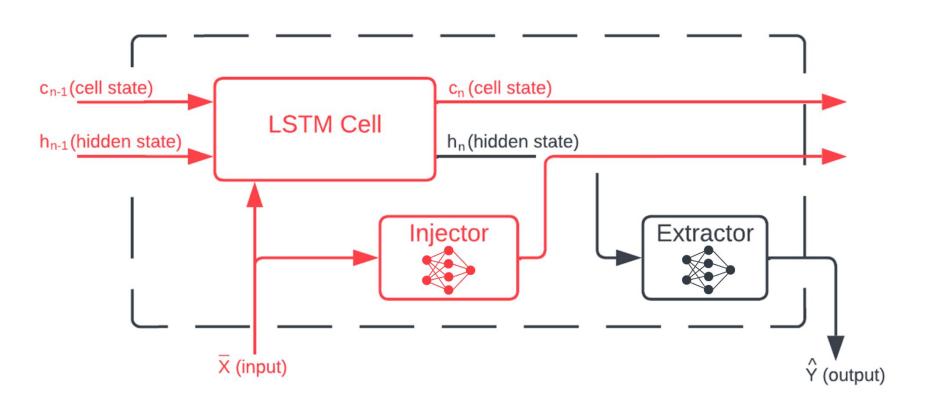

a\***

Do you feel burned out?



<sup>\*</sup> Research of hh.ru and AIBY among 1,250 employees of Russian companies. Source: tass.ru/obschestvo/14631483

#### **Problem**

- "Idealized" planning
- ⇒ Negative impact on mental and physical health
- ⇒ Frustration
- ⇒ Loss of motivation
- ⇒ Relationship deterioration



## InnoPlan\_bot



### **Competitors**







## Schedule generation workflow



## **Machine Learning parts**



#### **NLP** model



## **Dataset generation**



## **Dataset preprocessing**

- 1) **Normalization** → numerical data
- 2) **One-Hot Encoding** → nominal categorical data
- 3) **Cyclical scaling**  $\rightarrow$  date and time

## Injecting LSTM Architecture (Scheduler)



## **Training: First Step**



## **Training: Second Step**



## **Event Scheduling**



## Task Scheduling



#### Telegram bot and database management

#### Advantages:

- Convenience
- Security
- Scalability







## **User experience**

How would you rate your overall experience of using our system on a scale of 1 to 5?



#### Demo

#### **Start of communication**



#### **Start of communication**



#### Add task



#### Demo

#### Add event Formats Mark history







# Healthy Based Productivity





Contact: Sofi Zaitseva - @sofi12321