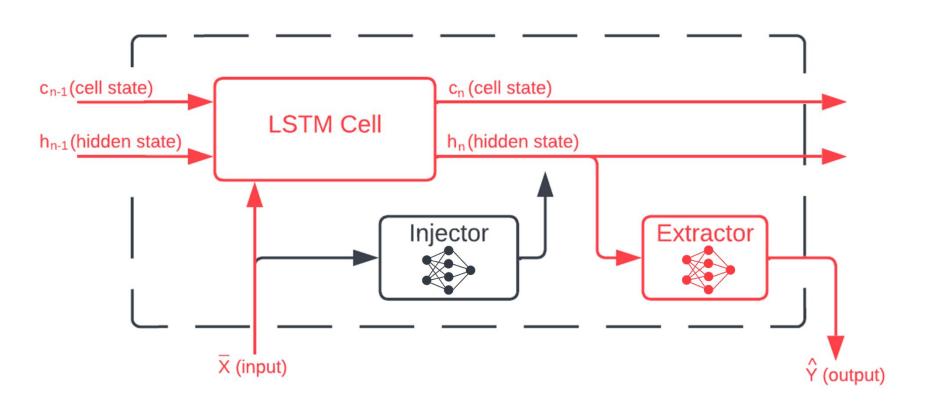

ur Khadiev Telegram bot & database

#### **Burnout in Russia\***

Do you feel burned out?



<sup>\*</sup> Research of hh.ru and AIBY among 1,250 employees of Russian companies. Source: tass.ru/obschestvo/14631483

#### **Problem**

- "Idealized" planning
- ⇒ Negative impact on mental and physical health
- ⇒ Frustration
- ⇒ Loss of motivation
- ⇒ Relationship deterioration



## InnoPlan\_bot



### **Competitors**







## Schedule generation workflow



## **Machine Learning parts**



#### **NLP** model



## **Dataset generation**



## **Dataset preprocessing**

- 1) **Normalization** → numerical data
- 2) **One-Hot Encoding** → nominal categorical data
- 3) **Cyclical scaling**  $\rightarrow$  date and time

## Injecting LSTM Architecture (Scheduler)



## **Training: First Step**



## **Training: Second Step**



## **Event Scheduling**



## Task Scheduling



#### Telegram bot and database management

#### Advantages:

- Convenience
- Security
- Scalability







## **User experience**

How would you rate your overall experience of using our system on a scale of 1 to 5?



#### Demo

#### **Start of communication**



#### **Start of communication**



#### Add task



#### Demo

#### Add event Formats Mark history







# Healthy Based Productivity





Contact: Sofi Zaitseva - @sofi12321