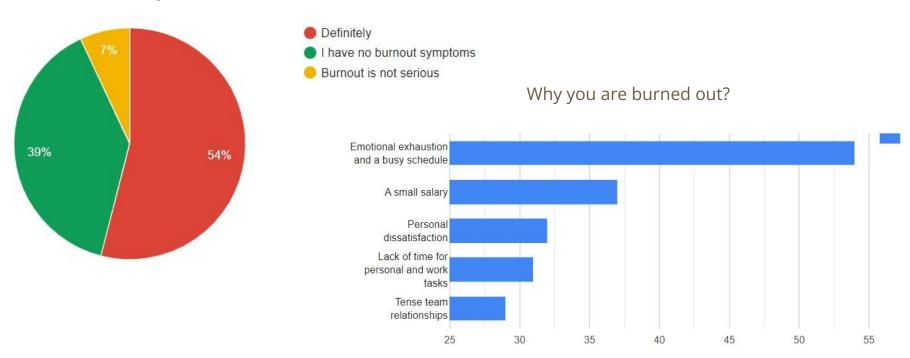

#### **Burnout in Russia\***

Do you feel burned out?

<sup>\*</sup> Research of hh.ru and AIBY among 1,250 employees of Russian companies. Source: tass.ru/obschestvo/14631483