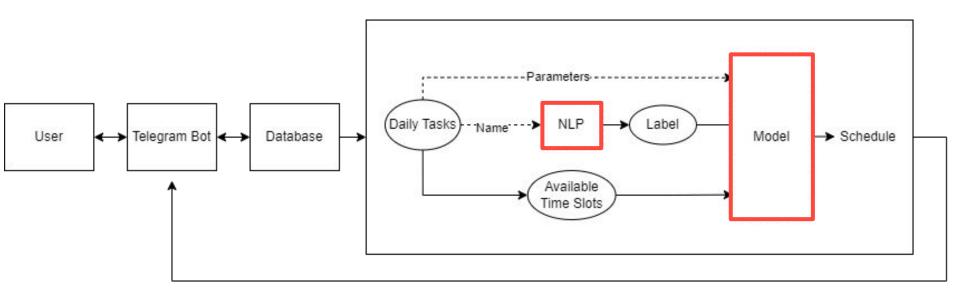

# Healthy Based Productivity



#### Our team



Danila Shulepin NLP & ANN models



Sofi Zaitseva Parts communication, scheduling



Yaroslav Sokolov Data generation & preprocessing



Leon Parepko LSTM model



Ilnur Khadiev Telegram bot & database

#### **Burnout in Russia\***

Do you feel burned out?



<sup>\*</sup> Research of hh.ru and AIBY among 1,250 employees of Russian companies. Source: tass.ru/obschestvo/14631483

#### **Problem**

- "Idealized" planning
- ⇒ Negative impact on mental and physical health
- ⇒ Frustration
- ⇒ Loss of motivation
- ⇒ Relationship deterioration



## InnoPlan\_bot



### **Competitors**







## Schedule generation workflow



## **Machine Learning parts**



#### **NLP** model



## **Dataset generation**



## **Dataset preprocessing**

- 1) **Normalization** → numerical data
- 2) **One-Hot Encoding** → nominal categorical data
- 3) **Cyclical scaling**  $\rightarrow$  date and time

## Injecting LSTM Architecture (Scheduler)



## **Training: First Step**



## **Training: Second Step**



## **Event Scheduling**



## Task Scheduling



#### Telegram bot and database management

#### Advantages:

- Convenience
- Security
- Scalability







## **User experience**

How would you rate your overall experience of using our system on a scale of 1 to 5?



#### Demo

#### **Start of communication**



#### **Start of communication**



#### Add task



#### Demo

#### Add event Formats Mark history







# Healthy Based Productivity





Cont