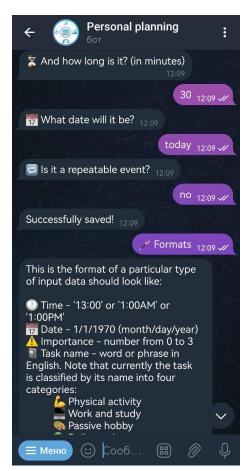

orkflow



## **Machine Learning parts**



#### **NLP** model



## **Dataset generation**



## **Dataset preprocessing**

- 1) **Normalization** → numerical data
- 2) **One-Hot Encoding** → nominal categorical data
- 3) **Cyclical scaling**  $\rightarrow$  date and time

## Injecting LSTM Architecture (Scheduler)



## **Training: First Step**



## **Training: Second Step**



## **Event Scheduling**



## Task Scheduling



#### Telegram bot and database management

#### Advantages:

- Convenience
- Security
- Scalability







## **User experience**

How would you rate your overall experience of using our system on a scale of 1 to 5?



#### Demo

#### **Start of communication**



#### **Start of communication**



#### Add task



#### Demo

#### Add event Formats Mark history







# Healthy Based Productivity





Contact: Sofi Zaitseva - @sofi12321