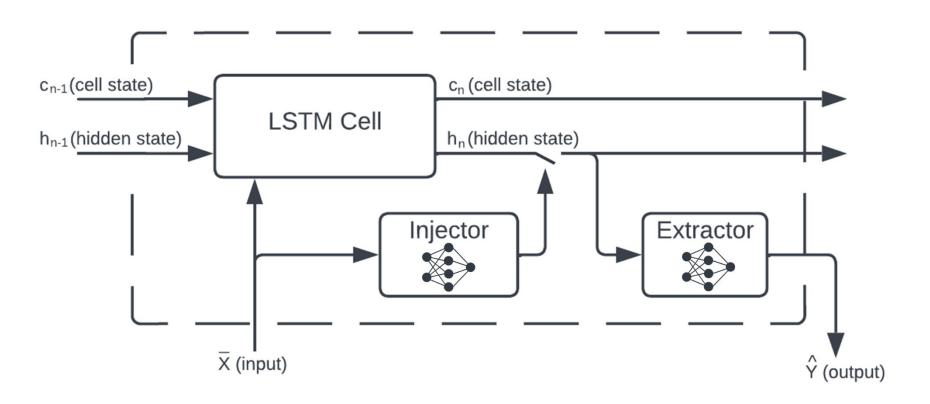

Leon Parepko LSTM model



Ilnur Khadiev Telegram bot & database

#### **Burnout in Russia\***

Do you feel burned out?



<sup>\*</sup> Research of hh.ru and AIBY among 1,250 employees of Russian companies. Source: tass.ru/obschestvo/14631483

#### **Problem**

- "Idealized" planning
- ⇒ Negative impact on mental and physical health
- ⇒ Frustration
- ⇒ Loss of motivation
- ⇒ Relationship deterioration



## InnoPlan\_bot



### **Competitors**







## Schedule generation workflow



## **Machine Learning parts**



#### **NLP** model



## **Dataset generation**



## **Dataset preprocessing**

- 1) **Normalization** → numerical data
- 2) **One-Hot Encoding** → nominal categorical data
- 3) **Cyclical scaling**  $\rightarrow$  date and time

## Injecting LSTM Architecture (Scheduler)



## **Training: First Step**



## **Training: Second Step**



## **Event Scheduling**



## Task Scheduling



#### Telegram bot and database management

#### Advantages:

- Convenience
- Security
- Scalability







## **User experience**

How would you rate your overall experience of using our system on a scale of 1 to 5?



#### Demo

#### **Start of communication**



#### **Start of communication**



#### Add task



#### Demo

#### Add event Formats Mark history







# Healthy Based Productivity





Contact: Sofi Zaitseva - @sofi12321