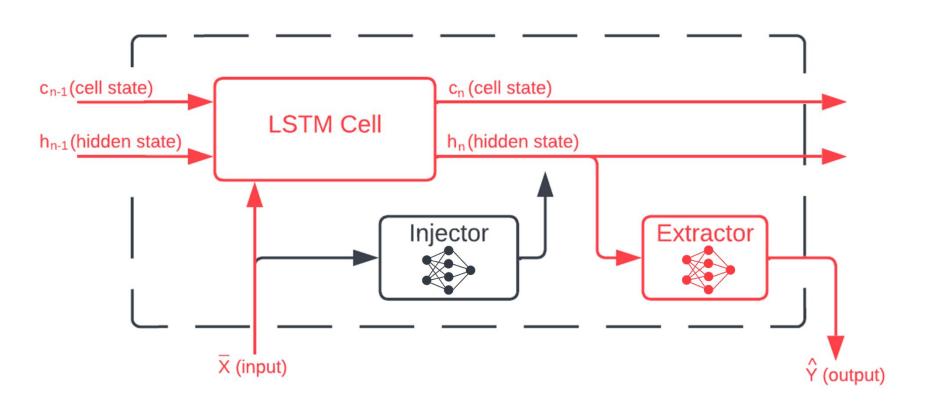

## Injecting LSTM Architecture (Scheduler)

## **Event Scheduling**

## Task Scheduling