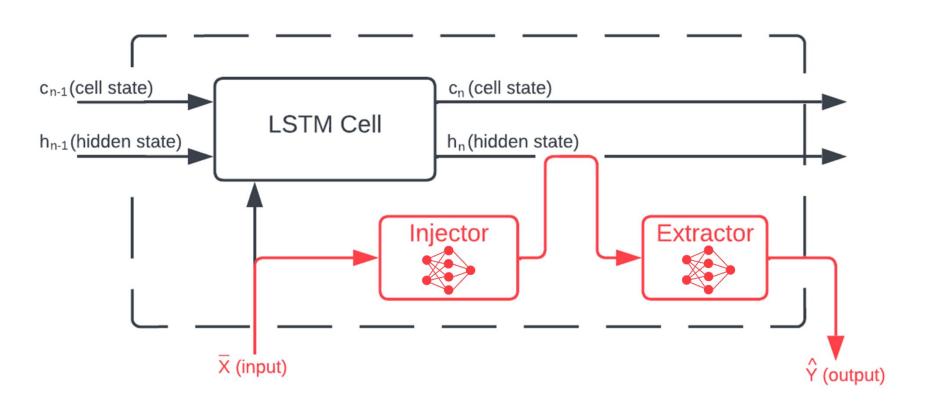

se

#### **Burnout in Russia\***

Do you feel burned out?



<sup>\*</sup> Research of hh.ru and AIBY among 1,250 employees of Russian companies. Source: tass.ru/obschestvo/14631483

#### **Problem**

- "Idealized" planning
- ⇒ Negative impact on mental and physical health
- ⇒ Frustration
- ⇒ Loss of motivation
- ⇒ Relationship deterioration



## InnoPlan\_bot



### **Competitors**







## Schedule generation workflow



## **Machine Learning parts**



#### **NLP** model



## **Dataset generation**



## **Dataset preprocessing**

- 1) **Normalization** → numerical data
- 2) **One-Hot Encoding** → nominal categorical data
- 3) **Cyclical scaling**  $\rightarrow$  date and time

## Injecting LSTM Architecture (Scheduler)



## **Training: First Step**



## **Training: Second Step**



## **Event Scheduling**



## Task Scheduling



#### Telegram bot and database management

#### Advantages:

- Convenience
- Security
- Scalability







## **User experience**

How would you rate your overall experience of using our system on a scale of 1 to 5?



#### Demo

#### **Start of communication**



#### **Start of communication**



#### Add task



#### Demo

#### Add event Formats Mark history







# Healthy Based Productivity





Contact: Sofi Zaitseva - @sofi12321