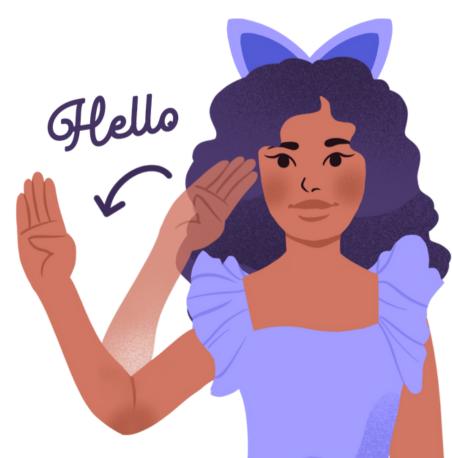

## Pantomine Онлайн-переводчик жестового языка

Теперь нет необходимости беспокоиться о языковом барьере при общении с людьми, использующими жестовый язык. **Pantomime** - инновационный сервис, который мгновенно переводит жестовый язык на русский прямо на вашем устройстве.

Pantomime распознает и транслирует жесты в режиме реального времени, обеспечивая максимально точный и надежный перевод.

Мы гордимся тем, что наш сервис помогает сделать мир более доступным и инклюзивным для всех. Независимо от того, где вы находитесь - на работе, в школе, в путешествии или дома - Pantomime всегда будет рядом, чтобы поддержать вас в общении с людьми, использующими жестовый язык.