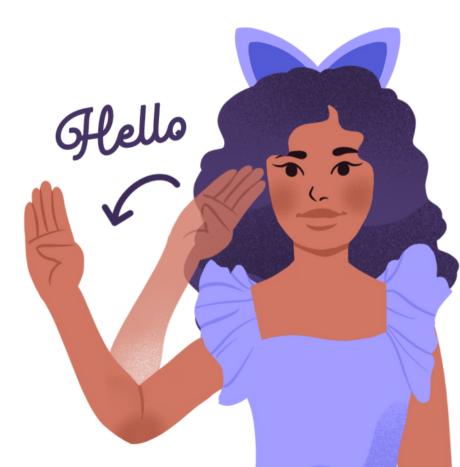

## Pantomine Онлайн-переводчик жестового языка

Теперь нет необходимости беспокоиться о языковом барьере при общении с людьми, использующими жестовый язык. **Pantomime** - инновационный сервис, который мгновенно переводит жестовый язык на русский прямо на вашем устройстве.

Pantomime распознает и транслирует жесты в режиме реального времени, обеспечивая максимально точный и надежный перевод.

Мы гордимся тем, что наш сервис помогает сделать мир более доступным и инклюзивным для всех. Независимо от того, где вы находитесь - на работе, в школе, в путешествии или дома - Pantomime всегда будет рядом, чтобы поддержать вас в общении с людьми, использующими жестовый язык.