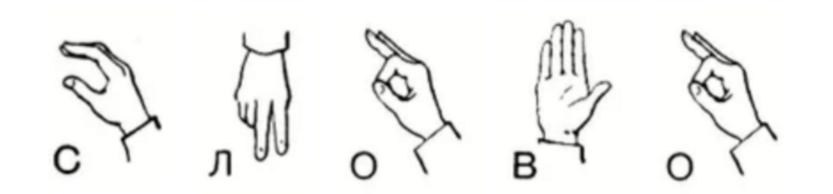

#### Data

Sign Language MNIST dataset

#### Models

We gradually changed model increasing its features

MNIST model

#### Models

We gradually changed model increasing its features

MNIST model

Fine-tuning MViT transformer on the our dataset

#### Models

We gradually changed model increasing its features

MNIST model

Fine-tuning MViT transformer on the our dataset

• Script for real-time translation