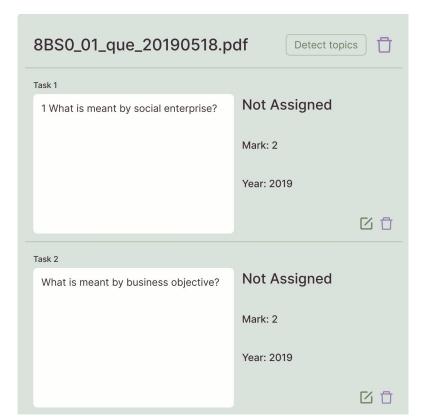

## Browse the questions and detect topics

## Review all questions or the specific ones