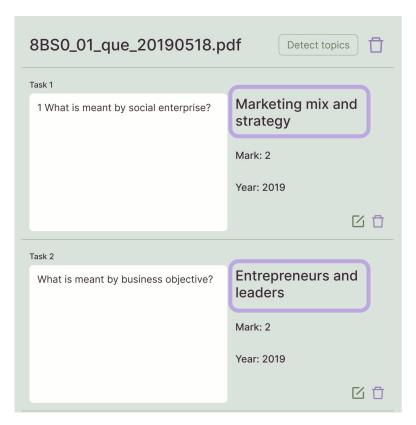

## Browse the questions and detect topics

## Review all questions or the specific ones

# Create your own questions and detect the topic