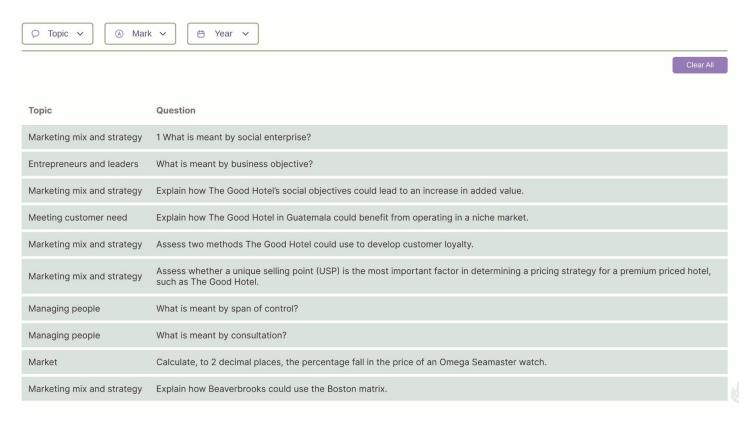

## Browse the questions and detect topics

## Review all questions or the specific ones