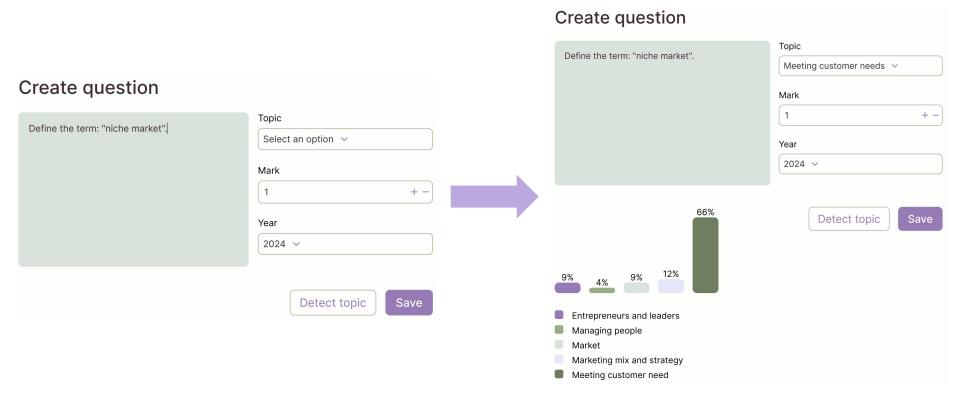

## ML: Task example

Managing people Define the term: "niche market". Market Marketing mix and strategy Meeting customer need

Entrepreneurs and leaders

# Create your own questions and detect the topic