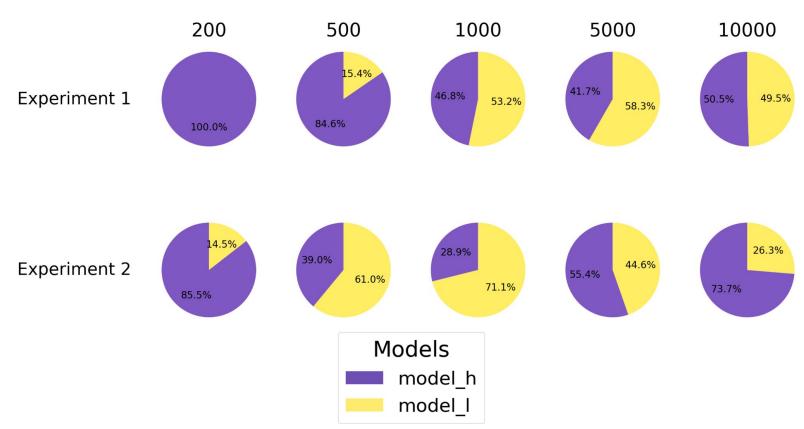

chnology Stack Overview**



# **Machine Learning Part**

## ML: Task example

Managing people Define the term: "niche market". Market Marketing mix and strategy Meeting customer need

Entrepreneurs and leaders

## **ML: Exploratory Data Analysis**

Marketing mix and strategy

Market

Managing people







#### **Entrepreneurs and leaders**



#### **Meeting customer needs**



### **ML: Experiments**

#### **Tested models:**

- YandexGPT
- Word2Vec + SVC
- TF-IDF + MNB classifier
- Distill-RoBERTa + Fully connected layers
- Distill-RoBERTa + KAN layers

#### **Production models:**

 Model L: Distill-RoBERTa + KAN layers Accuracy and F1: 0.92

 Model S: TF-IDF + MN Bayes classifier Accuracy and F1: 0.87

#### **ML: Service Performance**



#### **ML: Balancer**

#### **Number of Tasks**



# **Product Functionality**

# Upload the PDF with exam questions

A for A

Browse file

Uploaded files

Questions

Create question

Generate exam variant



| Pearson Edexcel   Centre Number   Candidate Number | Candidate surname                                                                                                                                                                              | ails below before entering your candidat            |              |
|----------------------------------------------------------------------------------------------------------------------------------------------------------------------------------------------------------------------------------------------------------------------------------------------------------------------------------