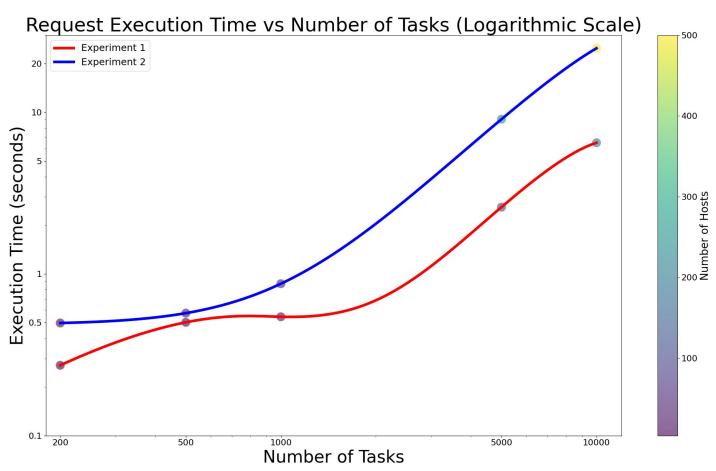

#### **Product Architecture Overview**



# **Technology Stack Overview**



# **Machine Learning Part**

## ML: Task example

Managing people Define the term: "niche market". Market Marketing mix and strategy Meeting customer need

Entrepreneurs and leaders

## **ML: Exploratory Data Analysis**

Marketing mix and strategy

Market

Managing people







#### **Entrepreneurs and leaders**



#### **Meeting customer needs**



### **ML: Experiments**

#### **Tested models:**

- YandexGPT
- Word2Vec + SVC
- TF-IDF + MNB classifier
- Distill-RoBERTa + Fully connected layers
- Distill-RoBERTa + KAN layers

#### **Production models:**

 Model L: Distill-RoBERTa + KAN layers Accuracy and F1: 0.92

 Model S: TF-IDF + MN Bayes classifier Accuracy and F1: 0.87

#### **ML: Service Performance**



#### **ML: Balancer**

#### **Number of Tasks**



# **Product Functionality**

# Upload the PDF with exam questions

A for A

Browse file

Uploaded files

Questions

Create question

Generate exam variant



| Pearson Edexcel   Centre Number   Candidate Number | Candidate surname                                                                                                                                                                              | ails below before entering your candidat            |              |
|-------------------------------------------------------------------------------------------------------------------------------------------------------------------------------------------------------------------------------------------------------------------------------