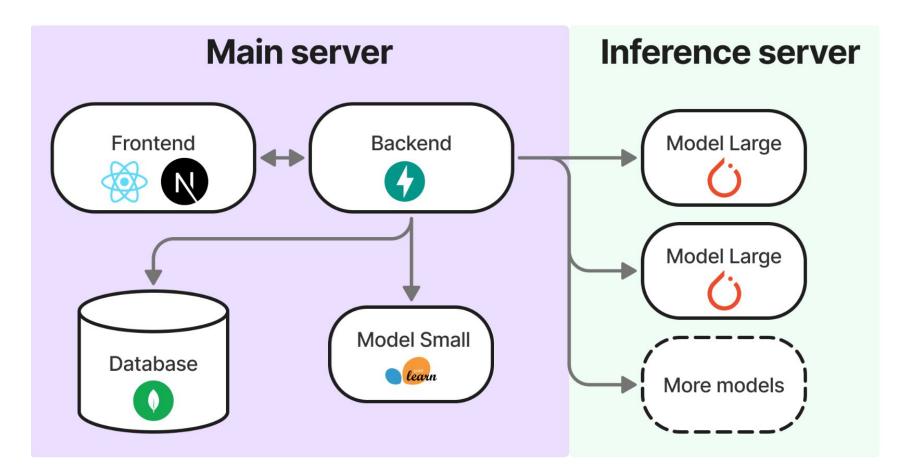

|                               |
| (b) Calculate the price elasticity of demand (PED) for a S   | Superdry t-shirt if the price |

#### **Product overview**

#### Web Application:

Dynamic platform transforming static

PDFs into interactive flashcards

AgentA

#### Machine Learning Integration:

Uses ML models to categorize exam questions

#### **Interactive Study Cards:**

Converts questions into interactive cards with metadata

#### **Streamlined Process:**

Offers a structured approach to learning and reviewing content

Questions

Uploaded files

Interactive flashcards powered by machine learning to help you achieve an A

Transform Your A-Level Economics Revision



Try It Now

Create guestion

# Key features











#### **Product Architecture Overview**



# **Technology Stack Overview**



# **Machine Learning Part**

## ML: Task example

Managing people Define the term: "niche market". Market Marketing mix and strategy Meeting customer need

Entrepreneurs and leaders

## **ML: Exploratory Data Analysis**

Marketing mix and strategy

Market

Managing people







#### **Entrepreneurs and leaders**



#### **Meeting customer needs**



### **ML: Experiments**

#### **Tested models:**

- YandexGPT
- Word2Vec + SVC
- TF-IDF + MNB classifier
- Distill-RoBERTa + Fully connected layers
- Distill-RoBERTa + KAN layers

#### **Production models:**

 Model L: Distill-RoBERTa + KAN layers Accuracy and F1: 0.92

 Model S: TF-IDF + MN Bayes classifier Accuracy and F1: 0.87

#### **ML: Service Performance**



#### **ML: Balancer**

#### **Number of T