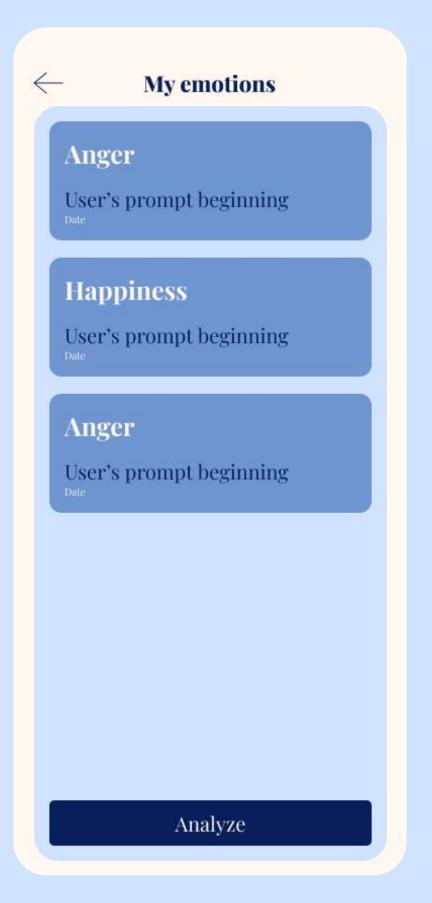

## Design

Tap on screen to continue

- LO-FI prototype
- HI-FI prototype
- Surveys
- Final version based on users' opinion