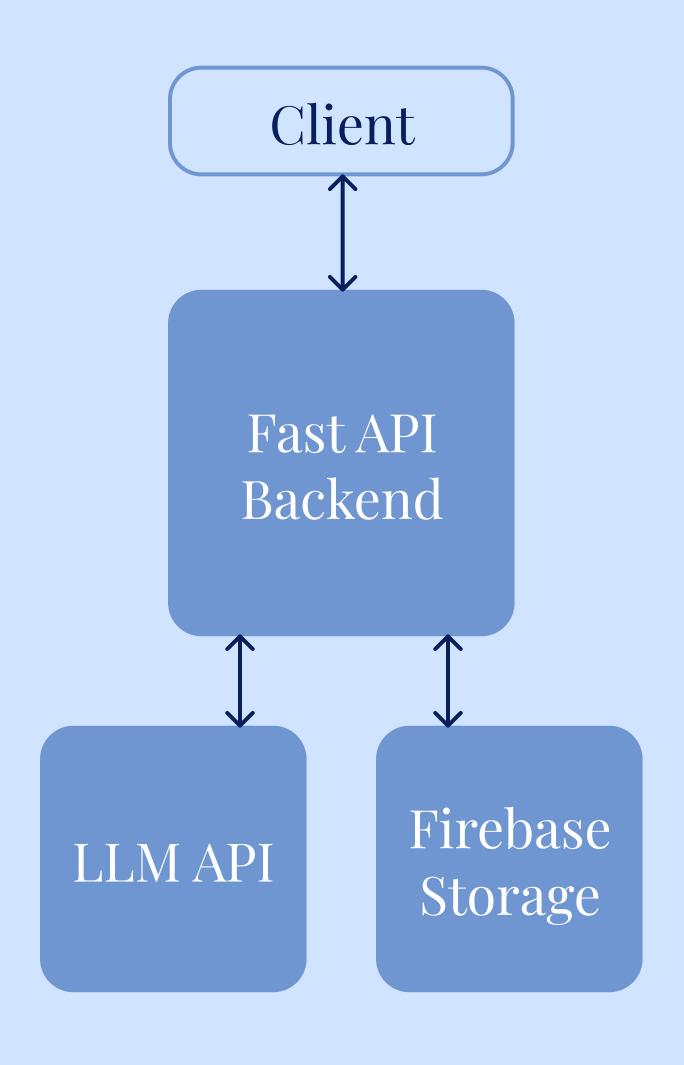

### ML&Backend

- Python
- Fast API
- HuggingFace Inference API as LLM API
- Firebase Storage for images

LLM model: LLAMA 8B Instruct with system prompts

When generating a response, the response strategy is picked first, and only then is a message generated