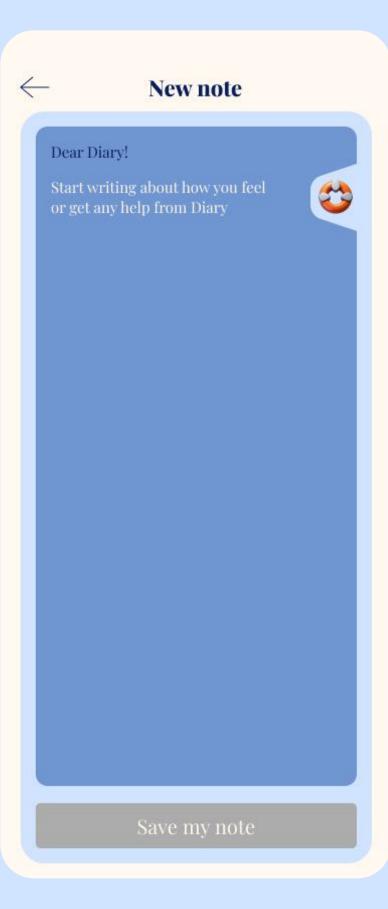

## Design

Tap on screen to continue

- LO-FI prototype
- HI-FI prototype
- Surveys
- Final version based on users' opinion